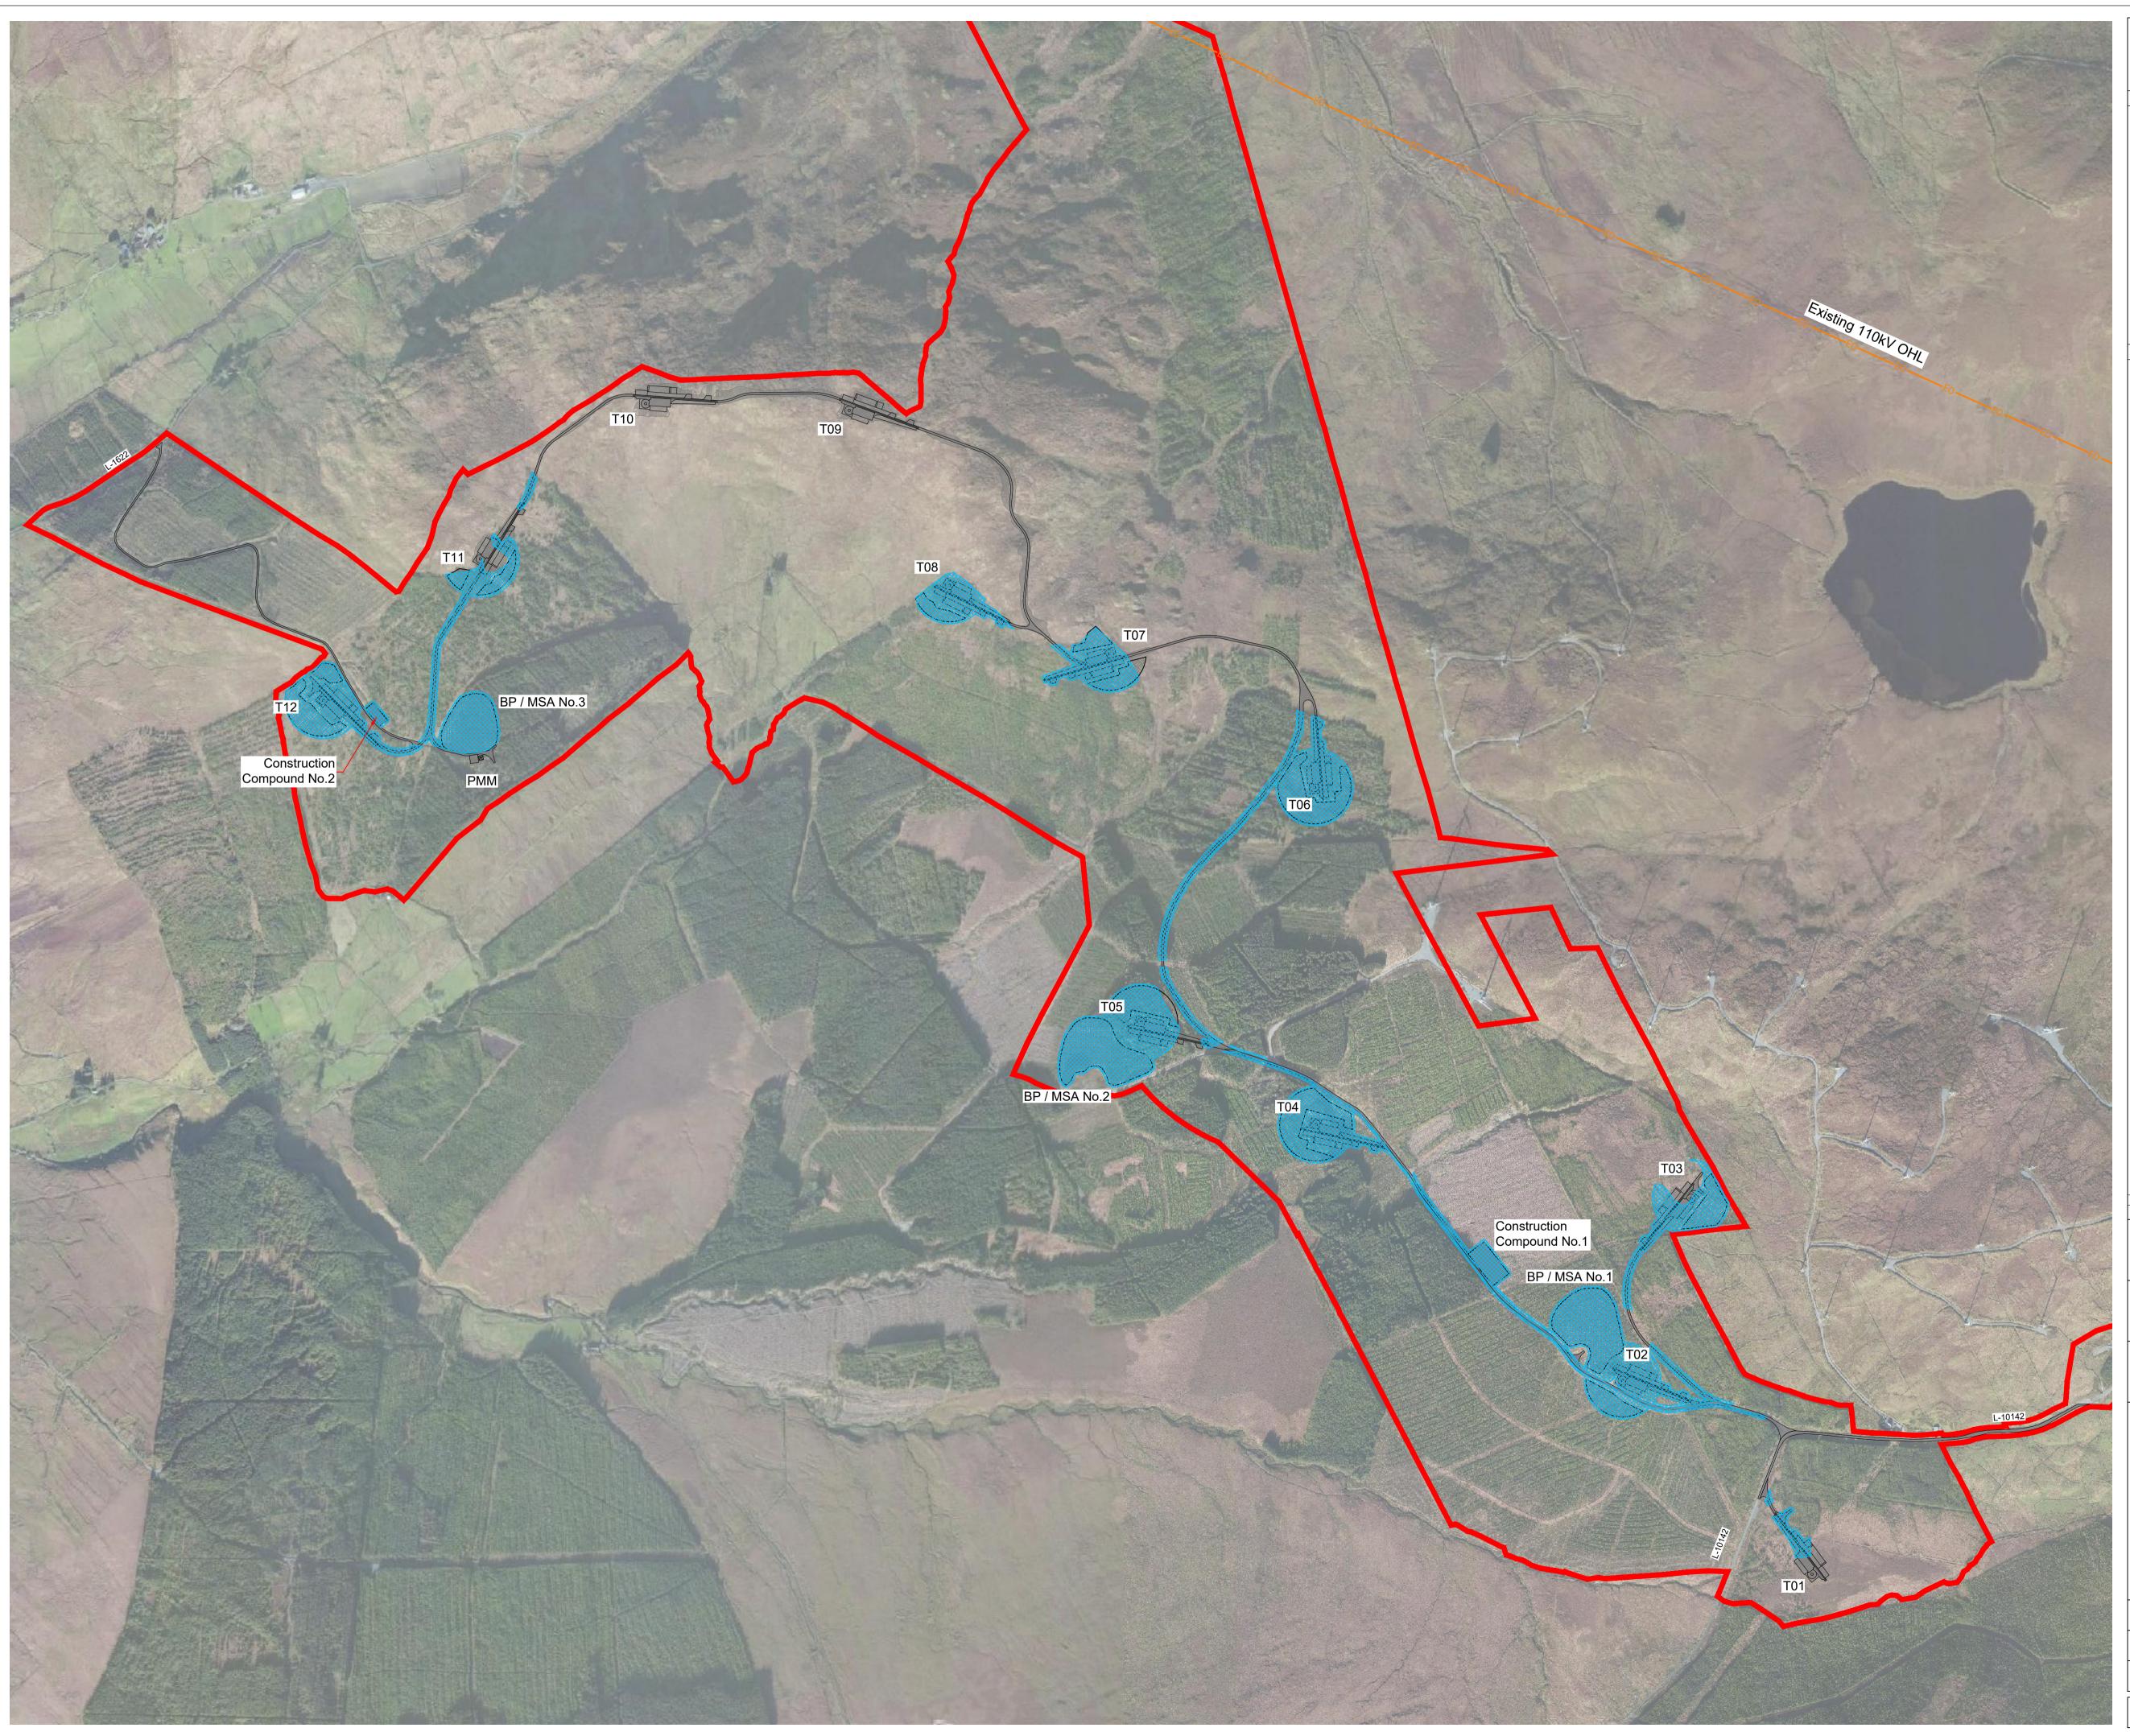

| DO NOT SCALE FROM THIS DRAWING. USE FIGURED DIMENSIONS IN ALL CASES.<br>VERIFY DIMENSIONS ON SITE AND REPORT ANY DISCREPANCIES TO THE<br>DESIGNERS IMMEDIATELY.<br>THIS DRAWING TO BE READ IN CONJUNCTION WITH THE DESIGNERS<br>SPECIFICATION. |                                   |                                        |                              |
|------------------------------------------------------------------------------------------------------------------------------------------------------------------------------------------------------------------------------------------------|-----------------------------------|----------------------------------------|------------------------------|
| © THIS DRAWING IS COPYRIGHT AND MAY ONLY BE REPRODUCED WITH THE<br>DESIGNERS PERMISSION.                                                                                                                                                       |                                   |                                        |                              |
| NOTES:<br>1. ALL DRAWINGS ARE TO BE READ IN CONJUNCTION WITH ALL<br>RELEVANT SPECIFICATIONS, BILLS OF QUANTITIES,<br>ARCHITECTURAL, SERVICES AND ENGINEERING DRAWINGS.                                                                         |                                   |                                        |                              |
| 2. ALL LEVELS ARE IN METRES RELATED TO ORDNANCE DATUM MALIN HEAD.                                                                                                                                                                              |                                   |                                        |                              |
| 3. ANY DISCREPANCIES BETWEEN THESE DOCUMENTS SHALL BE<br>BROUGHT TO THE ATTENTION OF THE ENGINEER.                                                                                                                                             |                                   |                                        |                              |
| <ol> <li>DRAWINGS ARE NOT TO BE SCALED.</li> <li>ALL DIMENSIONS ARE IN MILLIMETRES, UNLESS NOTED</li> </ol>                                                                                                                                    |                                   |                                        |                              |
| OTHERWISE.<br>6. THE FINALISED LAYOUT MAY BE SUBJECT TO MICRO-SITING                                                                                                                                                                           |                                   |                                        |                              |
| DUE TO UNFORESEEN GROUND CONDITIONS. THE EXTENT OF<br>FLEXIBILITY WILL BE SITE SPECIFIC AND SHOULD GENERALLY<br>NOT EXTEND BEYOND 20 METRES.                                                                                                   |                                   |                                        |                              |
|                                                                                                                                                                                                                                                | 5                                 | E BOUNDARY                             |                              |
|                                                                                                                                                                                                                                                |                                   | RBINE HARDSTAND<br>ND FARM ACCESS TRAC | к                            |
|                                                                                                                                                                                                                                                | 🔆 PR                              | OPOSED AREA TO BE FE                   | ELLED (33.8HA)               |
|                                                                                                                                                                                                                                                |                                   |                                        |                              |
|                                                                                                                                                                                                                                                |                                   |                                        |                              |
|                                                                                                                                                                                                                                                |                                   |                                        |                              |
|                                                                                                                                                                                                                                                |                                   |                                        |                              |
|                                                                                                                                                                                                                                                |                                   |                                        |                              |
|                                                                                                                                                                                                                                                |                                   |                                        |                              |
|                                                                                                                                                                                                                                                |                                   |                                        |                              |
|                                                                                                                                                                                                                                                |                                   |                                        |                              |
|                                                                                                                                                                                                                                                |                                   |                                        |                              |
|                                                                                                                                                                                                                                                |                                   |                                        |                              |
|                                                                                                                                                                                                                                                |                                   |                                        |                              |
|                                                                                                                                                                                                                                                |                                   |                                        |                              |
|                                                                                                                                                                                                                                                |                                   |                                        |                              |
|                                                                                                                                                                                                                                                |                                   |                                        |                              |
|                                                                                                                                                                                                                                                |                                   |                                        |                              |
|                                                                                                                                                                                                                                                |                                   |                                        |                              |
|                                                                                                                                                                                                                                                |                                   |                                        |                              |
|                                                                                                                                                                                                                                                |                                   |                                        |                              |
|                                                                                                                                                                                                                                                |                                   |                                        |                              |
| Map Reproduced From Ordnance Survey Ireland<br>By Permission Of The Government.                                                                                                                                                                |                                   |                                        |                              |
| Licence Number EN 0015720. OSI 1:5,000 Map Sheet Numbers:                                                                                                                                                                                      |                                   |                                        |                              |
| 0303, 0304, 0325, 0326, 0302 and 0324                                                                                                                                                                                                          |                                   |                                        |                              |
| P01     11.09.2020     ISSUED FOR PLANNING     JK     ED       REV     DATE     DESCRIPTION     BY     APP                                                                                                                                     |                                   |                                        |                              |
| PROJECT:<br>Drumnahough Wind Farm                                                                                                                                                                                                              |                                   |                                        |                              |
| TITLE:                                                                                                                                                                                                                                         |                                   |                                        |                              |
| Proposed Area to be Felled                                                                                                                                                                                                                     |                                   |                                        |                              |
| CLIENT:                                                                                                                                                                                                                                        |                                   |                                        |                              |
| Drumnahough Wind Farm DAC                                                                                                                                                                                                                      |                                   |                                        |                              |
| Malachy Walsh and Partners                                                                                                                                                                                                                     |                                   |                                        |                              |
| Engineering and Environmental Consultants                                                                                                                                                                                                      |                                   |                                        |                              |
| Cork   Tralee   London   Limerick                                                                                                                                                                                                              |                                   |                                        |                              |
|                                                                                                                                                                                                                                                | Reen Poir                         | nt, Tel.                               | : +353 (0) 66 7123404        |
| INSTAL                                                                                                                                                                                                                                         | Blennervi<br>Tralee,<br>Co. Kerry | le, Fax.<br>E-ma                       | : +353 (0) 66 7126586        |
| I.S. EN ISO 9001                                                                                                                                                                                                                               | V92 X2Th                          |                                        |                              |
| drawn: JK                                                                                                                                                                                                                                      |                                   | CHECKED: ED                            | APPROVED: PC                 |
| DATE: JUNE 2                                                                                                                                                                                                                                   | 2020                              | <sup>SCALE @ A1:</sup> 1 : 7,500       |                              |
| PROJECT<br>NUMBER:                                                                                                                                                                                                                             | 19715                             |                                        | drawing<br>status: <b>S2</b> |
| DRAWING<br>NUMBER: 19715-MWP-00-00-DR-C-5021 P01                                                                                                                                                                                               |                                   |                                        |                              |